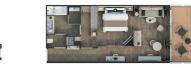

ONE BEDROOM: 915 SQ.FT. / 85 M<sup>2</sup> INCLUDING VERANDA (140 SQ.FT. / 13 M²) TWO BEDROOM: 1272 SQ.FT. / 118 M<sup>2</sup>

• Large veranda with patio furniture and floor-to-ceiling glass doors; bedroom two has

INCLUDING VERANDA (196 SQ.FT. / 18 M²)

- Living room with convertible sofa to accommodate an additional guest; bedroom two has additional sitting area
- Separate dining area

additional veranda

- Bathroom with double faucets on large vanity, separate shower and whirlpool bath; bedroom two has additional bathroom
- Twin beds or king-sized bed; bedroom two has additional twin beds or queen sized bed
- Custom-made luxury bed mattress
- Walk-in wardrobe(s) with personal safe
- Vanity table(s)
- Writing desk(s)
- Two large flat-screen TVs, plus one additional flat-screen TV in bedroom two
  - Sound system with Bluetooth connectivity
  - Espresso machine

Deck plans are for illustration purposes only and may be subject to change.

Suite diagrams shown are for illustration purposes only and may vary from actual square footage. Please refer to suite specifications for square footage.

Images are intended as a general reference. Features, materials, finishes and layout may be different than shown.