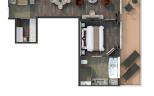

ONE BEDROOM: 915 SQ.FT. / 85 M<sup>2</sup> INCLUDING VERANDA (140 SQ.FT. / 13 M²) TWO BEDROOM: 1272 SQ.FT. / 118 M<sup>2</sup>

• Large veranda with patio furniture and floor-to-ceiling glass doors; bedroom two has

INCLUDING VERANDA (196 SQ.FT. / 18 M²)

- Living room with convertible sofa to accommodate an additional guest; bedroom two has additional sitting area
- Separate dining area

additional veranda

- Bathroom with double faucets on large vanity, separate shower and whirlpool bath; bedroom two has additional bathroom
- Twin beds or king-sized bed; bedroom two has additional twin beds or queen sized bed
- Custom-made luxury bed mattress
- Walk-in wardrobe(s) with personal safe
- Vanity table(s)
- Writing desk(s)
- Two large flat-screen TVs, plus one additional flat-screen TV in bedroom two
  - Sound system with Bluetooth connectivity
  - Espresso machine