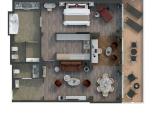

ONE BEDROOM: 1055 SQ.FT. / 98 M<sup>2</sup> INCLUDING VERANDA (172 SQ.FT. / 16 M²)

TWO BEDROOM: 1412 SQ.FT. / 131 M<sup>2</sup> INCLUDING VERANDA (228 SQ.FT. / 21 M²)

- Large veranda with patio furniture and floor-to-ceiling glass doors; bedroom two has additional veranda
- Living room with convertible sofa to accommodate an additional guest; bedroom two has additional sitting area
- Separate dining area
- Bathroom with double faucets on large vanity, separate shower and whirlpool bath; bedroom two has additional bathroom with shower
- Twin beds or king-sized bed; bedroom two has additional twin beds or queen sized bed
- Custom-made luxury bed mattress
- Walk-in wardrobe(s) with personal safe
- Vanity table(s)
- Writing desk(s)
- Two large flat-screen TVs, plus one additional flat-screen TV in bedroom two
- Sound system with Bluetooth connectivity
- Espresso machine

### **GRAND SUITE**

Available as a one-bedroom configuration or as a twobedroom by adjoining with a Classic Veranda Suite