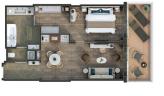

#### 1324 SQ.FT. / 123 M2 INCLUDING VERANDA (431 SQ.FT. / 40 M2)

- Large veranda with patio furniture and floor-to-ceiling glass doors and private hot tub
- Living room with convertible sofa to accommodate an additional quest
- Separate dining area
- Bathroom with double faucets on large vanity, separate shower and whirlpool bath
- Twin beds or king-sized bed
- Custom-made luxury bed mattress • Walk-in wardrobe(s) with
- personal safe
- Vanity table(s)
- Writing desk(s)
- Two large flat-screen TVs
- Sound system with Bluetooth connectivity
- Espresso machine

Deck plans are for illustration purposes only and may be subject to change.

Suite diagrams shown are for illustration purposes only and may vary from actual square footage. Please refer to suite specifications for square footage.

Images are intended as a general reference. Features, materials, finishes and layout may be different than shown.