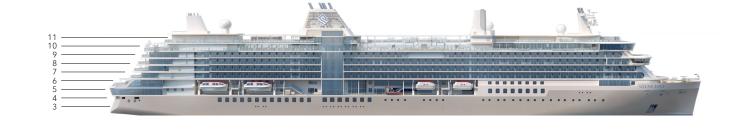

### **SPECIFICATIONS**

| Crew                              |
|-----------------------------------|
| Officers International            |
| Guests                            |
| Tonnage                           |
| Length 801 Feet / 244.2 Meters    |
| Width 97 Feet / 29.6 Meters       |
| Speed                             |
| Passenger Decks                   |
| Connecting Suites                 |
| 3rd Guest Capacity                |
| Wheelchair Accessible Suites      |
| Veranda suites with bath & shower |
| Built                             |
| Registry                          |
|                                   |