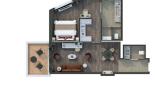

ONE BEDROOM: 1055 SQ.FT. / 98 M<sup>2</sup> INCLUDING VERANDA (172 SQ.FT. / 16 M²)

TWO BEDROOM: 1412 SQ.FT. / 131 M<sup>2</sup> INCLUDING VERANDA (228 SQ.FT. / 21 M²)

- Large veranda with patio furniture and floor-to-ceiling glass doors; bedroom two has additional veranda
- Living room with convertible sofa to accommodate an additional guest; bedroom two has additional sitting area
- Separate dining area
- Bathroom with double faucets on large vanity, separate shower and whirlpool bath; bedroom two has additional bathroom with shower
- Twin beds or king-sized bed; bedroom two has additional twin beds or queen sized bed
- Custom-made luxury bed mattress
- Walk-in wardrobe(s) with personal safe
- Vanity table(s)
- Writing desk(s)
- Two large flat-screen TVs, plus one additional flat-screen TV in bedroom two
- Sound system with Bluetooth connectivity
- Espresso machine

Deck plans are for illustration purposes only and may be subject to change.

Suite diagrams shown are for illustration purposes only and may vary from actual square footage. Please refer to suite specifications for square footage.

Images are intended as a general reference. Features, materials, finishes and layout may be different than shown.