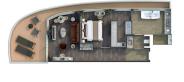

#### 1324 SQ.FT. / 123 M2 INCLUDING VERANDA (431 SQ.FT. / 40 M2)

- Large veranda with patio furniture and floor-to-ceiling glass doors and private hot tub
- Living room with convertible sofa to accommodate an additional quest
- Separate dining area
- Bathroom with double faucets on large vanity, separate shower and whirlpool bath
- Twin beds or king-sized bed
- Custom-made luxury bed mattress • Walk-in wardrobe(s) with
- personal safe
- Vanity table(s)
- Writing desk(s)
- Two large flat-screen TVs
- Sound system with Bluetooth connectivity
- Espresso machine

#### OTIUM SUITE

Available as a one bedroom configuration