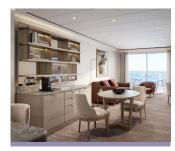

ONE BEDROOM: 1055 SQ.FT. / 98 M<sup>2</sup> INCLUDING VERANDA (172 SQ.FT. / 16 M²)

TWO BEDROOM: 1412 SQ.FT. / 131 M<sup>2</sup> INCLUDING VERANDA (228 SQ.FT. / 21 M²)

- Large veranda with patio furniture and floor-to-ceiling glass doors; bedroom two has additional veranda
- Living room with convertible sofa to accommodate an additional guest; bedroom two has additional sitting area
- Separate dining area
- Bathroom with double faucets on large vanity, separate shower and whirlpool bath; bedroom two has additional bathroom with shower
- Twin beds or king-sized bed; bedroom two has additional twin beds or queen sized bed
- Custom-made luxury bed mattress
- Walk-in wardrobe(s) with personal safe
- Vanity table(s)
- Writing desk(s)
- Two large flat-screen TVs, plus one additional flat-screen TV in bedroom two
- Sound system with Bluetooth connectivity
- Espresso machine