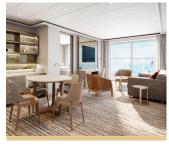

ONE BEDROOM: 915 SQ.FT. / 85 M<sup>2</sup> INCLUDING VERANDA (140 SQ.FT. / 13 M²) TWO BEDROOM: 1272 SQ.FT. / 118 M<sup>2</sup>

• Large veranda with patio furniture and floor-to-ceiling glass doors; bedroom two has

INCLUDING VERANDA (196 SQ.FT. / 18 M²)

- Living room with convertible sofa to accommodate an additional guest; bedroom two has additional sitting area
- Separate dining area

additional veranda

- Bathroom with double faucets on large vanity, separate shower and whirlpool bath; bedroom two has additional bathroom
- Twin beds or king-sized bed; bedroom two has additional twin beds or queen sized bed
- Custom-made luxury bed mattress
- Walk-in wardrobe(s) with personal safe
- Vanity table(s)
- Writing desk(s)
- Two large flat-screen TVs, plus one additional flat-screen TV in bedroom two
  - Sound system with Bluetooth connectivity
  - Espresso machine