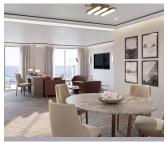

### **GRAND SUITE**

Available as a one-bedroom configuration or as a twobedroom by adjoining with a Classic Veranda Suite

#### 1324 SQ.FT. / 123 M2 INCLUDING VERANDA (431 SQ.FT. / 40 M2)

- Large veranda with patio furniture and floor-to-ceiling glass doors and private hot tub
- Living room with convertible sofa to accommodate an additional quest
- Separate dining area
- Bathroom with double faucets on large vanity, separate shower and whirlpool bath
- Twin beds or king-sized bed
- Custom-made luxury bed mattress • Walk-in wardrobe(s) with
- personal safe
- Vanity table(s)
- Writing desk(s)
- Two large flat-screen TVs
- Sound system with Bluetooth connectivity
- Espresso machine