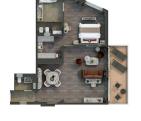

#### OWNER'S SUITE

Available as a one-bedroom configuration or as a twobedroom by adjoining with a Premium Veranda Suite

#### MASTER SUITE

Available as a one-bedroom configuration or as a twobedroom by adjoining with a Premium Veranda Suite or Classic Veranda Suite

All suites feature:

ONE BEDROOM: 1055 SQ.FT. / 98 M<sup>2</sup> INCLUDING VERANDA (172 SQ.FT. / 16 M²)

TWO BEDROOM: 1412 SQ.FT. / 131 M<sup>2</sup> INCLUDING VERANDA (228 SQ.FT. / 21 M²)

- Large veranda with patio furniture and floor-to-ceiling glass doors; bedroom two has additional veranda
- Living room with convertible sofa to accommodate an additional guest; bedroom two has additional sitting area
- Separate dining area
- Bathroom with double faucets on large vanity, separate shower and whirlpool bath; bedroom two has additional bathroom with shower
- Twin beds or king-sized bed; bedroom two has additional twin beds or queen sized bed
- Custom-made luxury bed mattress
- Walk-in wardrobe(s) with personal safe
- Vanity table(s)
- Writing desk(s)
- Two large flat-screen TVs, plus one additional flat-screen TV in bedroom two
- Sound system with Bluetooth connectivity
- Espresso machine